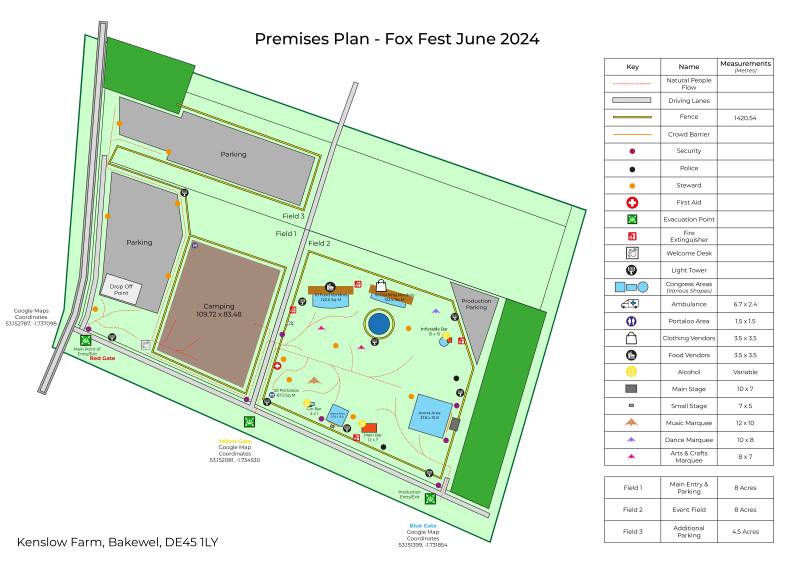

| Name: | Fox Trading And Events Ltd | 1 |
|-------|----------------------------|---|
|       |                            |   |

| Address: 31 Povel Scot Road, Derby, DE24 84 I                                              |                                         |  |  |  |  |  |  |
|--------------------------------------------------------------------------------------------|-----------------------------------------|--|--|--|--|--|--|
| Address: 31 Royal Scot Road, Derby, DE24 8AJ                                               |                                         |  |  |  |  |  |  |
|                                                                                            |                                         |  |  |  |  |  |  |
|                                                                                            |                                         |  |  |  |  |  |  |
|                                                                                            |                                         |  |  |  |  |  |  |
| Registered number: 14828932                                                                |                                         |  |  |  |  |  |  |
|                                                                                            |                                         |  |  |  |  |  |  |
| Description of applicant: Limited Company                                                  |                                         |  |  |  |  |  |  |
|                                                                                            |                                         |  |  |  |  |  |  |
|                                                                                            |                                         |  |  |  |  |  |  |
| Telephone number (if any)                                                                  |                                         |  |  |  |  |  |  |
| E-mail address (optional) info@foxvintagewholesale.co.uk                                   |                                         |  |  |  |  |  |  |
|                                                                                            |                                         |  |  |  |  |  |  |
| Part 3 Operating Schedule                                                                  |                                         |  |  |  |  |  |  |
| DD                                                                                         | MM YYYY                                 |  |  |  |  |  |  |
| When do you want the premises licence to start?                                            |                                         |  |  |  |  |  |  |
| If you wish the license to be valid only for a limited                                     | MM YYYY                                 |  |  |  |  |  |  |
| If you wish the licence to be valid only for a limited period, when do you want it to end? |                                         |  |  |  |  |  |  |
|                                                                                            |                                         |  |  |  |  |  |  |
| Please give a general description of the premises (please read guid                        | dance note 1)                           |  |  |  |  |  |  |
| A family friendly weekend Vintage Clothing & Music Festival called                         |                                         |  |  |  |  |  |  |
| located in Bakewell, Derbyshire on a farm with plenty of access point                      | nts. Field one will                     |  |  |  |  |  |  |
| be for parking, camping & licensable activities. Field 2 will be used to activities also.  | for licensable                          |  |  |  |  |  |  |
| This will be taking place over three days each year in the month of                        | lulv                                    |  |  |  |  |  |  |
| This will be taking place over three days each year in the mental of                       | , a.,                                   |  |  |  |  |  |  |
|                                                                                            |                                         |  |  |  |  |  |  |
|                                                                                            | 100000000000000000000000000000000000000 |  |  |  |  |  |  |
| If 5,000 or more people are expected to attend the premises                                |                                         |  |  |  |  |  |  |
| at any one time, please state the number expected to attend.                               |                                         |  |  |  |  |  |  |
| What licensable activities do you intend to carry on from the premise                      | s?                                      |  |  |  |  |  |  |
| (please see sections 1 and 14 and Schedules 1 and 2 to the Licensin                        | ng Act 2003)                            |  |  |  |  |  |  |
| Provision of regulated entertainment (please read guidance note 2)                         | Please tick all that apply              |  |  |  |  |  |  |